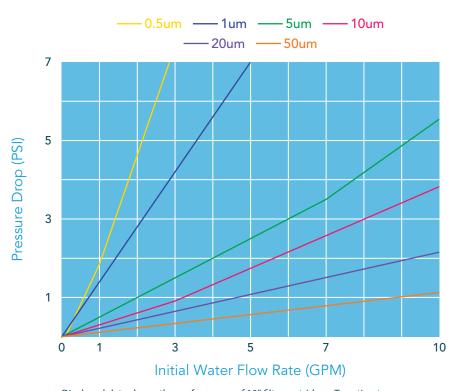

Displayed data shows the performance of 10'' filter cartridges. To estimate pressure drops for 20'', 30'', and 40'' cartridges, divide the psi above 2, 3, and 4 respectively at the same flow rate.

2256 S 1250 W, Woods Cross, UT 84087