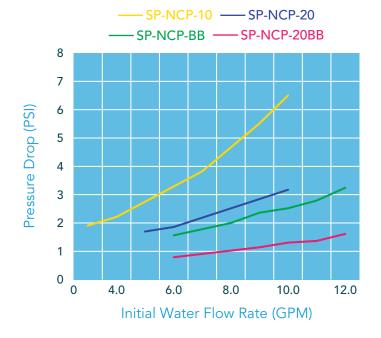

## FILTER DETAILS CHART

|            | Model Number | Nominal Micron Rating | Temperature Rating        | Case<br>Quantity | Case<br>Dimensions      | Case<br>Weight |
|------------|--------------|-----------------------|---------------------------|------------------|-------------------------|----------------|
| 2.5" x 10" | SP-NCP-10    | 10 micron             | 39°F - 125°F (4°C - 52°C) | 24               | 16" x 11" x 11"         | 11 lb          |
| 2.5" x 20" | SP-NCP-20    | 10 micron             | 39°F - 125°F (4°C - 52°C) | 14               | 21" x 18 1/4" x 5 3/4"  | 11 lb          |
| 4.5" x 10" | SP-NCP-BB    | 10 micron             | 39°F - 125°F (4°C - 52°C) | 8                | 19 1/2" x 11" x 10 1/2" | 12 lb          |
| 4.5" x 20" | SP-NCP-20BB  | 10 micron             | 39°F - 125°F (4°C - 52°C) | 6                | 21" x 15" x 10"         | 16 lb          |